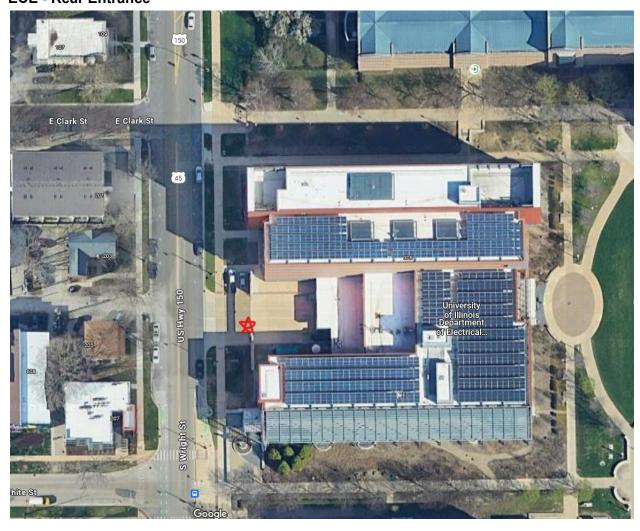

## Pickup Location Maps: ECE - Rear Entrance

## PECI Shuttle Schedule April 18-20, 2024

| Date          | Time*                 | Bus A Location                                                   | Bus B Location          | Dropoff/Pickup? |
|---------------|-----------------------|------------------------------------------------------------------|-------------------------|-----------------|
| Thursday 4/18 | 6:30pm                | ECEB -<br>Rear Entrance                                          | ECEB -<br>Rear Entrance | Pickup          |
| 4/18          | 6:45pm                | Collective Pour                                                  | Collective Pour         | Dropoff         |
| Friday 4/19   | 7:20am                | La Quinta<br>1900 Center Dr,<br>Champaign, IL<br>61820-7821      | (backup as<br>needed)   | Pickup          |
| 4/19          | 7:30am                | Red Roof Inn<br>212 W Anthony<br>Dr, Champaign, IL<br>61822-1218 | _                       | Pickup          |
| 4/19          | 7:45am                | ECEB                                                             | _                       | Dropoff         |
| 4/19          | ~8pm (end of banquet) | ECEB                                                             | _                       | Pickup          |
| 4/19          | 8:15pm                | Red Roof Inn                                                     | _                       | Dropoff         |
| 4/19          | 8:25pm                | La Quinta                                                        | _                       | Dropoff         |
| Saturday 4/20 | 9:30am                | La Quinta                                                        | _                       | Pickup          |
| 4/20          | 9:40am                | Red Roof Inn                                                     | _                       | Pickup          |
| 4/20          | 10:00am               | Illinois Terminal                                                | _                       | Dropoff         |
| 4/20          | 10:20am               | CMI (Willard)                                                    | _                       | Dropoff         |