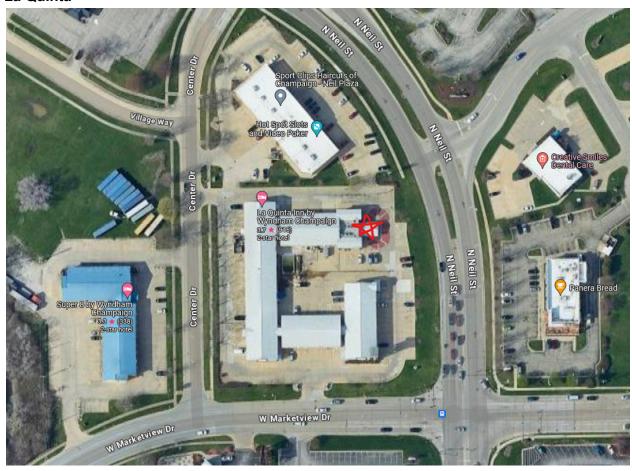

## La Quinta

## PECI Shuttle Schedule April 18-20, 2024

| Date          | Time*                 | Bus A Location                                                   | Bus B Location          | Dropoff/Pickup? |
|---------------|-----------------------|------------------------------------------------------------------|-------------------------|-----------------|
| Thursday 4/18 | 6:30pm                | ECEB -<br>Rear Entrance                                          | ECEB -<br>Rear Entrance | Pickup          |
| 4/18          | 6:45pm                | Collective Pour                                                  | Collective Pour         | Dropoff         |
| Friday 4/19   | 7:20am                | La Quinta<br>1900 Center Dr,<br>Champaign, IL<br>61820-7821      | (backup as<br>needed)   | Pickup          |
| 4/19          | 7:30am                | Red Roof Inn<br>212 W Anthony<br>Dr, Champaign, IL<br>61822-1218 | _                       | Pickup          |
| 4/19          | 7:45am                | ECEB                                                             | _                       | Dropoff         |
| 4/19          | ~8pm (end of banquet) | ECEB                                                             | _                       | Pickup          |
| 4/19          | 8:15pm                | Red Roof Inn                                                     | _                       | Dropoff         |
| 4/19          | 8:25pm                | La Quinta                                                        | _                       | Dropoff         |
| Saturday 4/20 | 9:30am                | La Quinta                                                        | _                       | Pickup          |
| 4/20          | 9:40am                | Red Roof Inn                                                     | _                       | Pickup          |
| 4/20          | 10:00am               | Illinois Terminal                                                | _                       | Dropoff         |
| 4/20          | 10:20am               | CMI (Willard)                                                    | _                       | Dropoff         |