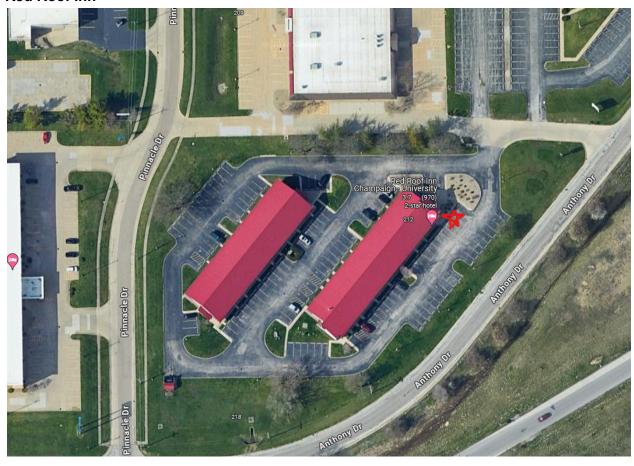

## Red Roof Inn

## PECI Shuttle Schedule April 18-20, 2024

| Date          | Time*                 | Bus A Location                                                   | Bus B Location          | Dropoff/Pickup? |
|---------------|-----------------------|------------------------------------------------------------------|-------------------------|-----------------|
| Thursday 4/18 | 6:30pm                | ECEB -<br>Rear Entrance                                          | ECEB -<br>Rear Entrance | Pickup          |
| 4/18          | 6:45pm                | Collective Pour                                                  | Collective Pour         | Dropoff         |
| Friday 4/19   | 7:20am                | La Quinta<br>1900 Center Dr,<br>Champaign, IL<br>61820-7821      | (backup as<br>needed)   | Pickup          |
| 4/19          | 7:30am                | Red Roof Inn<br>212 W Anthony<br>Dr, Champaign, IL<br>61822-1218 | _                       | Pickup          |
| 4/19          | 7:45am                | ECEB                                                             | _                       | Dropoff         |
| 4/19          | ~8pm (end of banquet) | ECEB                                                             | _                       | Pickup          |
| 4/19          | 8:15pm                | Red Roof Inn                                                     | _                       | Dropoff         |
| 4/19          | 8:25pm                | La Quinta                                                        | _                       | Dropoff         |
| Saturday 4/20 | 9:30am                | La Quinta                                                        | _                       | Pickup          |
| 4/20          | 9:40am                | Red Roof Inn                                                     | _                       | Pickup          |
| 4/20          | 10:00am               | Illinois Terminal                                                | _                       | Dropoff         |
| 4/20          | 10:20am               | CMI (Willard)                                                    | _                       | Dropoff         |